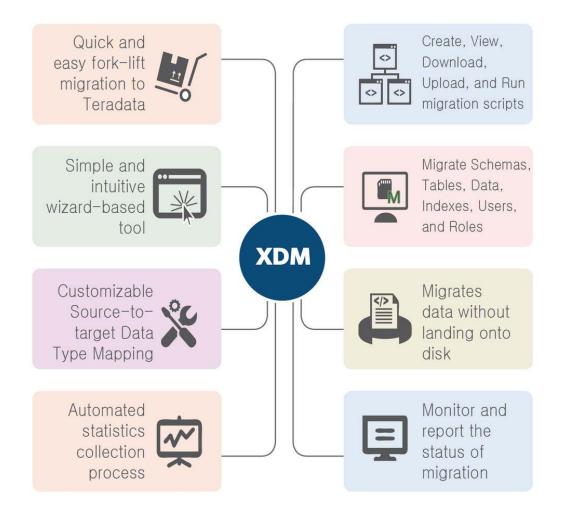

## **OVERVIEW**

XTIVIA Data Warehouse Migrator (XDM) facilitates the process of migrating data warehouse to Teradata. XDM's wizard based user interface walks the user through the steps involved in migration process. Fork-lift migrate your warehouse with minimal knowledge on Teradata. The tool includes basic Teradata performance features to realize the benefits of migrating to Teradata right away.

## **KEY FEATURES**